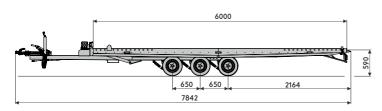

### **ADDITIONAL INFO**

3500kg TOTAL WEIGHT

2495kg LOAD CAPACITY

6000mm LENGHT (INTERNAL)

2100mm WIDTH (INTERNAL)

ves

R10C

3x1350kg