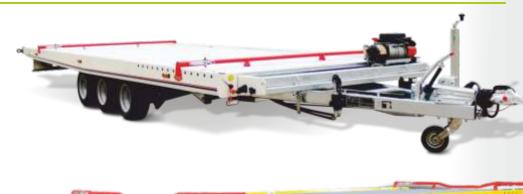

### **TECHNICAL SOLUTIONS**

I chose TA-NO vehicle transporters! Because TA-NO, is a master of transport.

Mark Wojciechowski, drive

An electric winch with a remote control system and a sliding side system facilitates loading of damaged vehicle.

The lighting beam folded during loading ensures the simplest operation of the trailer. LED 12/24V lighting.

The **manual pump** ensures emergency operation of the trailer, also during power outage within the trailer systems.

Transport belts installation openings are located both in the floor and in the sides. They ensure easier and more reliable vehicle security during the transport.

The power supply source is protected against weather conditions and is provided with the function of **battery charging** both directly from the hauling vehicle and from an external source. The transporting platform is made of **aluminium floor panels** with anti-slip surface.