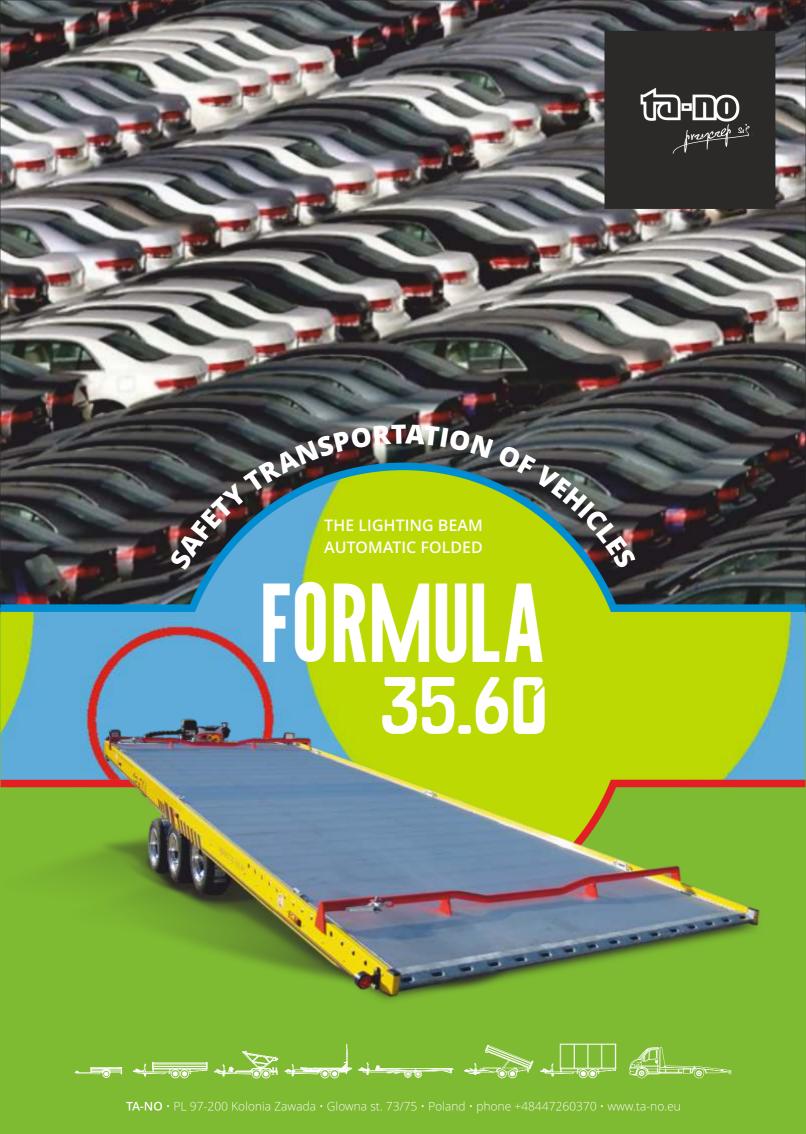

## **DESCRIPTION**

A trailer with excellent traction properties. Ready for heavy duty in even the most demanding conditions. **TA-NO Autotransporters** is the best choice whenever availability is the key. And if you add our service solutions to this, you are provided with everything you need to deal with the task at hand, under any conditions. This flexible trailer used for vehicle transport will be a delight to even the most demanding users. Its novel, technical solutions are inspired by sublimed needs of the users. Everything is well-thought, harmonious and ergonomic. The lighting bar automatically folded when the trailer is being folded is a unique solution for this type of design.

The loading angle is only 10 degrees.

The lighting beam folded during loading ensures the simplest operation of the trailer. LED 12/24V lighting.

The **manual pump** ensures emergency operation of the trailer, also during power outage within the trailer systems.