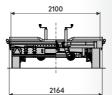

### **ADDITIONAL INFO**

3500kg TOTAL WEIGHT

2495kg LOAD CAPACITY

6000mm LENGHT (INTERNAL)

2100mm WIDTH (INTERNAL)

ves

R10C

3x1350kg