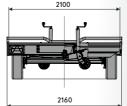

# **ADDITIONAL INFO**

TOTAL WEIGHT 2700kg

2160kg LOAD CAPACITY

LENGHT (INTERNAL) 4000mm

WIDTH (INTERNAL) 2100mm

R13C

yes

THE CHASSIS / AXLE

2x1350kg

TOP SPEED 100km/h

AUTOTRANSPORTER UNO 27.40 Premium