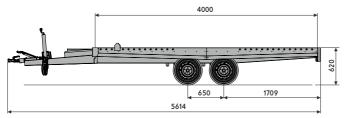

# **ADDITIONAL INFO**

TOTAL WEIGHT 2700kg

2160kg LOAD CAPACITY

LENGHT (INTERNAL) 4000mm

WIDTH (INTERNAL) 2100mm

R13C

yes

THE CHASSIS / AXLE

2x1350kg

TOP SPEED 100km/h

AUTOTRANSPORTER UNO 27.40 Premium