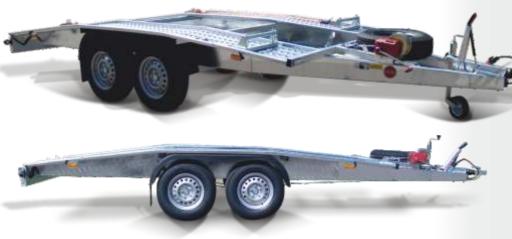

# A trailer with excellent traction properties. Ready for heavy duty in even the most demanding conditions. **TA-NO Autotransporters** is the best choice whenever availability is the key. And if you add our service solutions to this, you are provided with everything you need to deal with the task at hand, under any conditions. This flexible **trailer used for vehicle transport** will be a delight to even the most demanding users.

**AUTOTRANSPORTER SWISS 27.45** 

Its novel, technical solutions are inspired by sublimed needs of the users.

Everything is well-thought, harmonious and ergonomic.

## **TECHNICAL SOLUTIONS**

**Winch** with automatic brake. **Aluminium** loading skids.

Light and durable.

**DESCRIPTION** 

Modern **multi-point lighting system** with marker LED lights.

Standard equipment.

Spare wheel, support wheel & winch.

Robust, steel carrier platform.

Its perforated surface facilitates car attachment and improves security.

The steel stringers of the carrier and the **carrier platform**are fully pressed using a **single metal sheet**.