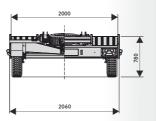

# **ADDITIONAL INFO**

TOTAL WEIGHT 2700kg

LOAD CAPACITY 2129kg

LENGHT (INTERNAL) 4500mm

WIDTH (INTERNAL) 2000mm

WHEELS R14C

BRAKE yes

THE CHASSIS / AXLE 2x1350kg