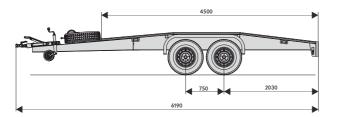

# **ADDITIONAL INFO**

TOTAL WEIGHT 2700kg

LOAD CAPACITY 2129kg

LENGHT (INTERNAL) 4500mm

WIDTH (INTERNAL) 2000mm

WHEELS R14C

BRAKE yes

THE CHASSIS / AXLE 2x1350kg