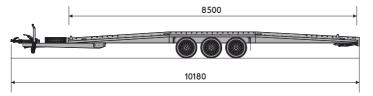

## **ADDITIONAL INFO**

TOTAL WEIGHT 3500kg

LOAD CAPACITY 2575kg

LENGHT (INTERNAL) 8500mm

WIDTH (INTERNAL) 2200mm

R13C

BRAKE yes

THE CHASSIS / AXLE 3x1350kg