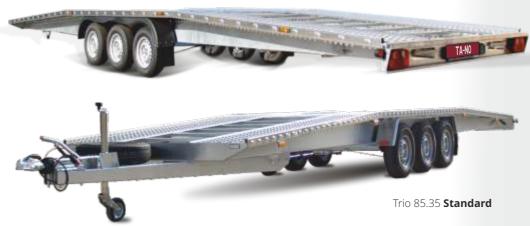

## **DESCRIPTION**

A trailer with excellent traction properties. Ready for heavy duty in even the most demanding conditions. **TA-NO Autotransporters** is the best choice whenever availability is the key. And if you add our service solutions to this, you are provided with everything you need to deal with the task at hand, under any conditions. This flexible trailer used for vehicle transport will be a delight to even the most demanding users.

AUTOTRANSPORTER TRIO 35.85 PREMIUM

Its novel, technical solutions are inspired by sublimed needs of the users.

Everything is well-thought, harmonious and ergonomic.

### **TECHNICAL SOLUTIONS**

Supporting wheel with a rotary clamp.

Light, aluminium transport platform.
Perforated structure of the trailer frame.
Housings of combined lamps (LED 12/24V) protecting against damage.
Rear stabilisers ensuring safe loading of vans.
Swivelling nameplate.
Folded during trailer loading.
Central lock of loading of gangways using a single lever.