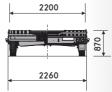

## **ADDITIONAL INFO**

TOTAL WEIGHT 3500kg

LOAD CAPACITY 2575kg

LENGHT (INTERNAL) 8500mm

WIDTH (INTERNAL) 2200mm

R13C

BRAKE yes

THE CHASSIS / AXLE 3x1350kg