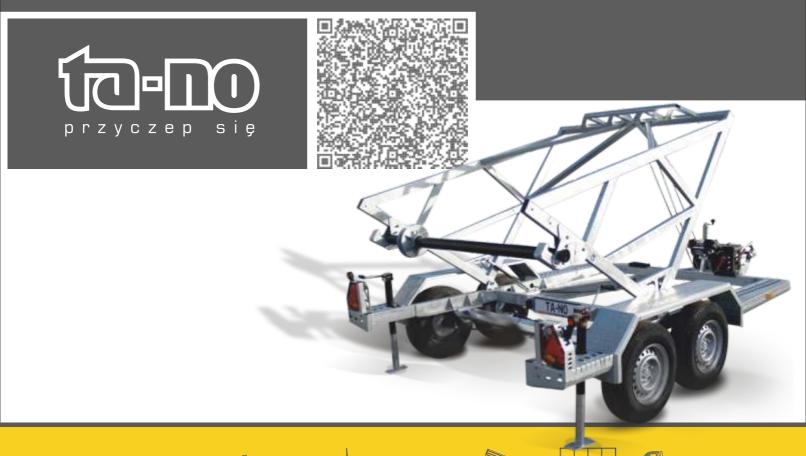

# DRUM 27.2K20 TRANSPORT OF CABLE DRUM

SPECIAL TRAILER USED IN TRANSPORT
OF CABLE DRUM

www.ta-no.eu

#### **AVAILABLE EQUIPMENT**

- · Spare wheelSpare
- · Alloy rims
- Mudguards integrated with platforms
- · Multi-LED lamps
- · Protective cover for lamps
- Winch
- · Winch cover
- · Automatic jockey wheel
- Anti-theft protection
- · DIN towing eyelet fi40mm
- · Safety coupling with tracking stabiliser
- Support legs

A trailer with excellent traction properties. Ready for heavy duty in even the most demanding

CABLE DRUM TRAILER - DRUM 27