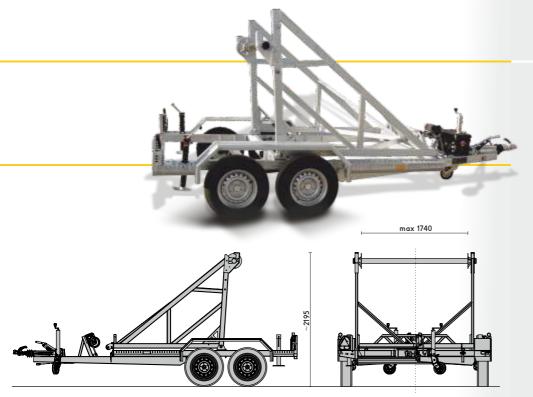

#### **TECHNICAL SOLUTIONS**

2525

DESCRIPTION

Automatic supporting wheel ensures stable trailer parking. Platforms integrated with mudguards. Provided with anti-slip surfaces. Facilitating drum loading. Lack of a standard lighting beam makes the drum loading time faster. A robust rope winch with an automatic brake, provided with a system of bearing-installed roller

for more smooth operation.

Trailer stabilisers provide stabilisation during loading

Trailer stabilisers provide stabilisation during loading. Shock absorbers supporting operation of the transport stand during loading.

#### **ADDITIONAL INFO**

TOTAL WEIGHT 2700kg

LOAD CAPACITY 2040kg

DRUM DIAMETER 2600mm

DRUM WIDTH 1740mm

BRAKE yes

R14C

THE CHASSIS / AXLE 2x1350kg

TOP SPEED 100km/h

4723