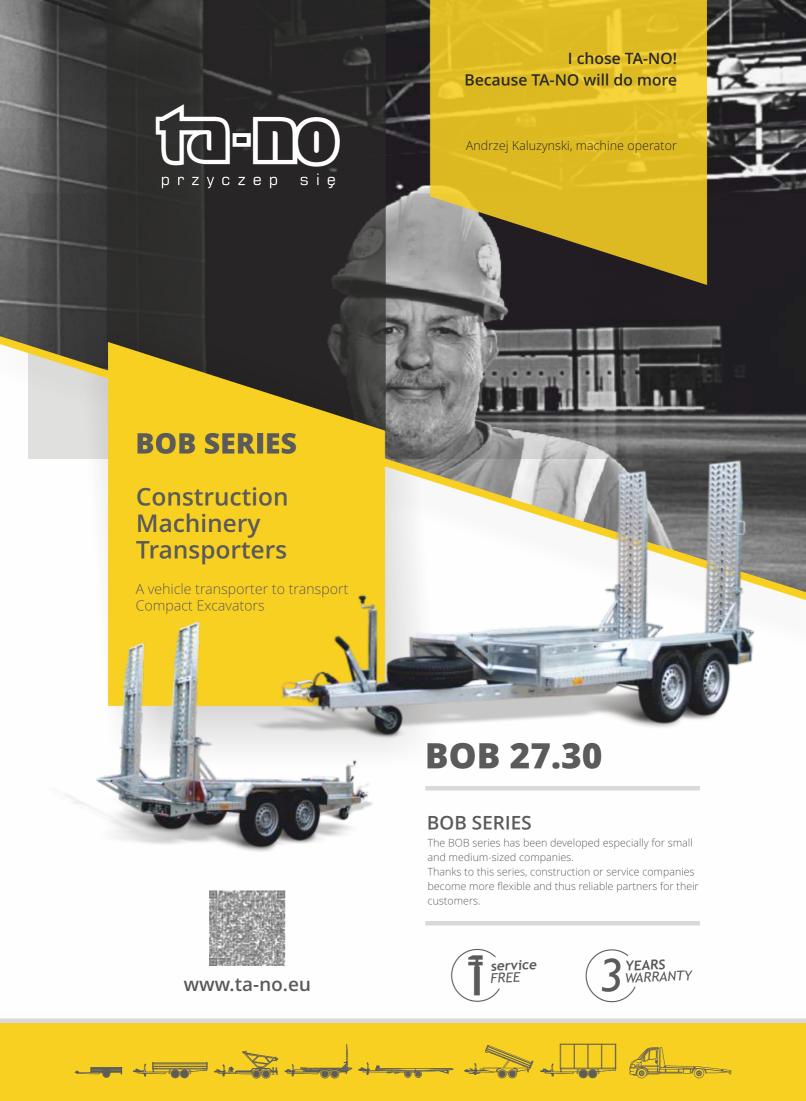

## **DESCRIPTION**

A trailer with excellent traction properties. Ready for heavy duty in even the most demanding conditions. TA-NO special trailers are the best choice whenever availability is the key. And if you add our service solutions to this, you are provided with everything you need to deal with the task at hand, under any conditions.

PECIAL VEHICLE TRANSPORTER

This flexible trailer used for transport of construction materials will be a delight to even the most demanding users. Its novel, technical solutions are inspired by sublimed needs of the users.

## **TECHNICAL SOLUTIONS**

Full-sized spare wheel installed horizontally on the drawbar does not hamper the access to the digger.

Automatic supporting wheel ensures stable trailer parking. Platforms integrated with mudguards. Provided with anti-slip surfaces.

They facilitate access to the transported machine.

Sliding beam limits the entry. Facilitates correct machine placement for transport purposes.

Transport belts installation openings are located both in the floor and in the sides.

They ensure easier and more reliable vehicle security during the transport.

Loading platforms integrated with stabilisers.

They can slide to the sides and facilitate installation of a loading ramp. Assembly console for a digger bucket. Profiled surface provides improved support.