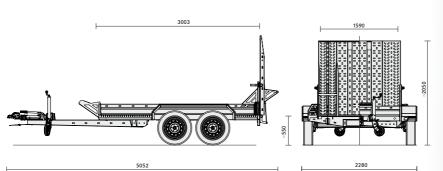

#### **ADDITIONAL INFO**

TOTAL WEIGHT 2700kg
LOAD CAPACITY 2150kg
LENGHT (INTERNAL) 3003mm

WIDTH (INTERNAL) 1590mm

WHEELS R14C

BRAKE yes

THE CHASSIS / AXLE 2x1350kg

TOP SPEED 100km/h