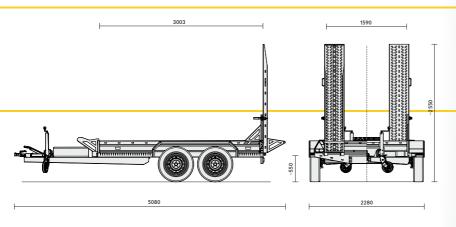

#### **ADDITIONAL INFO**

TOTAL WEIGHT 2700kg
LOAD CAPACITY 2150kg
LENGHT (INTERNAL) 3003mm

WIDTH (INTERNAL) 1590mm

WHEELS R14C

BRAKE yes

THE CHASSIS / AXLE 2x1350kg

TOP SPEED 100km/h